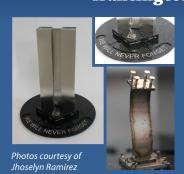

The concept for Memorial Plaza, shown on the left, was designed by Cynthia Lee of Landshapes as the appropriate setting for the 9/11 Memorial designed by Patrick Vogel, as well as the stone lantern from our sister city, Anjo, Japan, and the International Peace Pole currently at the site.